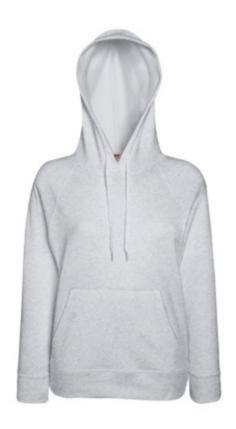

# FRUIT OF THE LOOM, LADIES LIGHTWEIGHT HOODED SWEAT, HOODED SWEATSHIRT, ASH GRAY, M

## **Basic informations**

Size: M

Package: 24 Length: 48.5 Width: 37.5 Height: 30

Color: Ash gray

Size: M

## **Specification**

Fruit of the Loom, Ladies Lightweight Hooded Sweat, hooded sweatshirt, ash gray, M. Women's hooded sweatshirt, slightly waist-high, 80% cotton and 20% polyester, 240gm / m2 cotton sweatshirt. Hooded sweatshirt, stylish, sleeveless and hooded sweatshirt. Suitable hoods in colored hooded sweatshirt. Branding: DTG, screen printing, flex, flock, embroidery